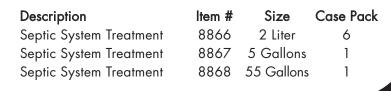

- ♦ Made in the U.S.A.
- Toll free helpline at 1-800-613-4242



# **APPLICATIONS**

- Hotels/Motels
- Apartment Complexes
- Residential
- Restaurants

- Hospitals/Nursing Homes
- Industrial/Manufacturing Facilities
- Educational Facilities

# DIRECTIONS FOR USE

Shake well. Pour directly into toilet and flush. For every 1,000 gallon capacity, use 2 liters.

# **FREQUENCY**

Maintain System: Treat once a month or as needed.

Clogged or Foul-Smelling System: Treat weekly or until problem is gone.

# **SPECIFICATIONS**

Physical Form:
Color:
Scent:
pH:
Density-Specific Gravity:
Liquid
Clear Blue
Fresh Scent
9.1 – 9.5
1.004, Water

Density-Specific Gravity: 1.004, Water = 1
Flash Point (TCC)
D.O.T. Shipping Label: Not Applicable

See our complete line of Instant Power Professional products: