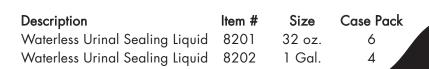

ute.
- **7.** Pour 2 gallons of water directly into the drain. Do not let urinal overflow. (If there is excessive build-up in drain, repeat steps 6-7).
- **8.** Unscrew the spray nozzle of Instant Power Professional Waterless Urinal Cleaner bottle and pour 32 oz. directly into the drain to remove odors & help prevent future build-up. Allow to stand in drain for 5 minutes.
- **9.** See First Time Instructions to complete Flush-out.
  - \*Always follow manufacturer's installation instruction of the cartridge or trap.

### **SPECIFICATIONS**

Physical Form:

Color:

Scent:

pH:

Liquid

Dark Blue

Fresh

N/A

Density-Specific Gravity: 0.90 – 0.95, Water = 1

Flash Point (TCC)

D.O.T. Shipping Label:

Not Relevant

Not Applicable

See our complete line of Instant Power Professional products: