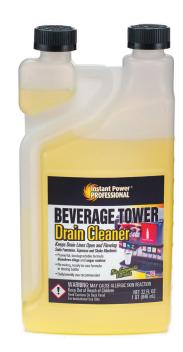

# Beverage Tower Drain Cleaner

A powerful, biodegradable formula that dissolves clogs and sugar snakes. Beverage Tower Drain Cleaner is formulated to break down drain clogs associated with sugar-based beverages, espresso and coffee drains, shake machine drains, beverage towers and more. Sugar waste buildup will slow down your lines and clog your drains - keeps drain lines open and flowing with Beverage Tower Drain Cleaner.

#### **FEATURES**

- Bio-enzymatic formula quickly dissolves clogs
- ♦ No mixing, ready to use formula
- Packaged in a dosing bottle, perfect pour every time
- ◆ Daily/Weekly use recommended

- ♦ Clears slow drains
- ♦ Non-caustic, non-corrosive
- ◆ Safe for all pipes
- Money-back satisfaction guarantee
- ◆ Toll free helpline at 1-800-613-4242

## **DIRECTIONS FOR USE**

Shake well before use. Complete normal daily cleaning procedures. Loosen cap on dosing chamber, then squeeze to fill 1 ounce of IP Professional Beverage Tower Drain Cleaner into the chamber. Remove cap and pour dose directly down the drain. Do not follow with water rinse. Depending on usage, daily or weekly cleaning will be needed.

## **SPECIFICATIONS**

Physical Form:
Color:
Scent:
pH:
Liquid
Yellow
Citrus
4.9

Density-Specific Gravity: 1.04-1.07. Water = 1 D.O.T. Shipping Label: Not Applicable See our complete line of Instant Power Professional products:

DescriptionItem #SizeCase PackBeverage Tower882132 oz12Drain Cleaner